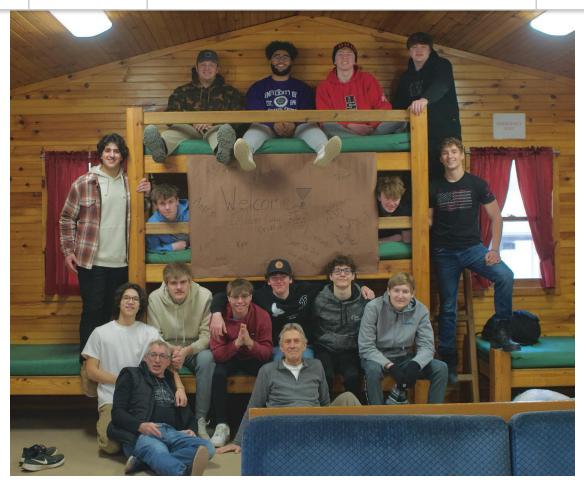

Subscribe Past Issues Translate ▼

Where Life and Ministry Intersect

Willoughby Hills Youth Retreat

**Subscribe** 

**Past Issues** 

Translate ▼

Willoughby Hills held their annual Mid-Winter Retreat for students this month. This event is an intentional weekend of worship, discipleship, and small groups that challenge and encourage students to be all God says they are.

The future is bright because of the faces and faith found in these pictures; continue to pray for all our Eastern Region students. Pray for confidence, boldness, and a hunger for God's Word.

The best is truly yet to come! Here's to the Future!