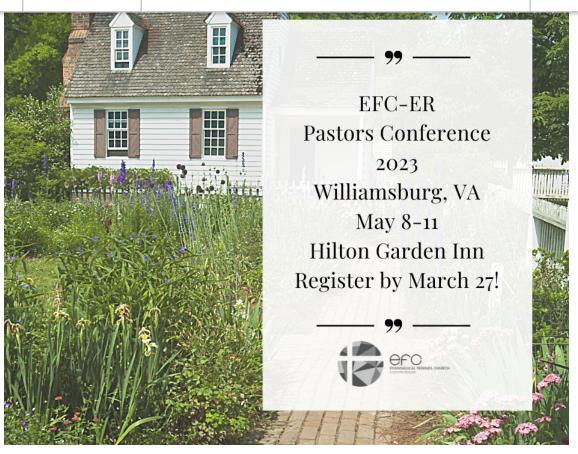

Subscribe Past Issues Translate

**Register Now!** 

We extend our heartfelt sympathies to Xiomara Navarro, wife of Pastor Samuel of Philadelphia Iglesia, in the passing of her mother on February 14. A memorial service Subscribe Past Issues Translate ▼