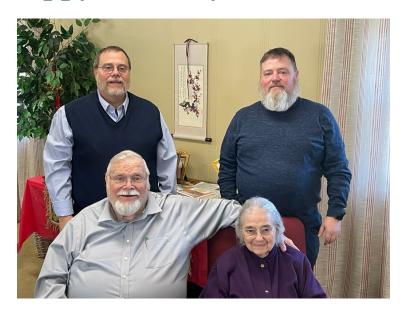

#### Happy Birthday Russell Zinn

Russell Zinn's 90th birthday was celebrated this past Sunday at Valley View Evangelical Friends Church. Pastor Josh started the day off by bringing Russell to the front of the church during their worship service. Russell was seated in a special chair where friends, family, and guests prayed over him. After the worship service Russell was honored with a pot luck lunch hosted by the church. The food and fellowship was wonderful. A special table held photos and other memories of Russell's life. During the

**Subscribe** 

**Past Issues** 

Translate ▼

In addition to the church family and the Zinn family, those in attendance included missionary Dave Aufrance, Pastor Rick and Joyce Sams, Pastor Bruce and Judy Bell, and Tom Crawford representing Eastern Region.